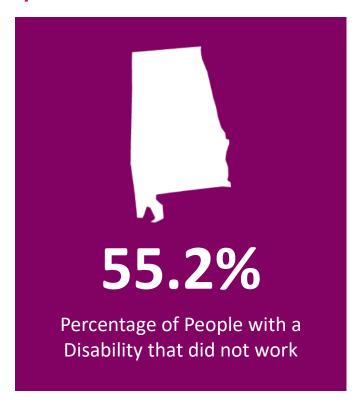

## **Alabama By the Numbers:**

Population and Employment Statistics<sup>1</sup>

Working Age Population with a Disability (18-64): 440,380

# Percentage that did not work by Disability Type

| Cognitive  | 58.3% |
|------------|-------|
| Hearing    | 41.8% |
| Ambulatory | 69.4% |
| Visual     | 52.7% |