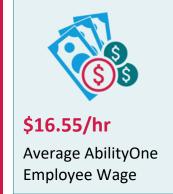

# SourceAmerica/AbilityOne Network By the Numbers<sup>2</sup>

6 nonprofit agencies headquartered in Alabama participated in the program as SourceAmerica \*/AbilityOne \* authorized providers.

<sup>&</sup>lt;sup>1</sup> Data from 2022 American Community Survey - <a href="https://data.census.gov/cedsci/">https://data.census.gov/cedsci/</a>