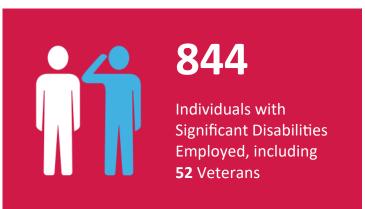

# SourceAmerica/AbilityOne Network By the Numbers<sup>2</sup>

6 nonprofit agencies headquartered in Alabama participated in the program as SourceAmerica \*/AbilityOne \* authorized providers.

<sup>&</sup>lt;sup>1</sup> Data from 2022 American Community Survey - <a href="https://data.census.gov/cedsci/">https://data.census.gov/cedsci/</a>