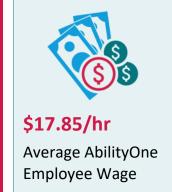

## SourceAmerica/AbilityOne Network By the Numbers<sup>2</sup>

7 nonprofit agencies headquartered in Arizona participated in the program as SourceAmerica AbilityOne authorized providers.

<sup>&</sup>lt;sup>1</sup> Data from 2022 American Community Survey - <a href="https://data.census.gov/cedsci/">https://data.census.gov/cedsci/</a>