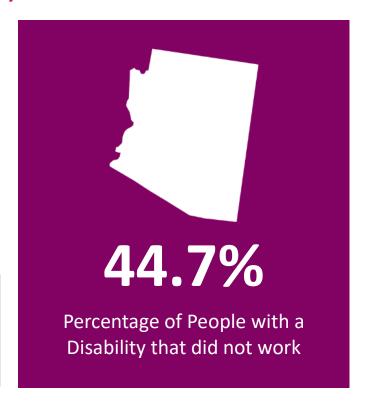

## **Arizona By the Numbers:**

Population and Employment Statistics<sup>1</sup>

Working Age Population with a Disability (18-64): 470,141

# Percentage that did not work by Disability Type<sup>2</sup>

| Cognitive  | 49.7% |
|------------|-------|
| Hearing    | 37.5% |
| Ambulatory | 63.1% |
| Visual     | 31%   |