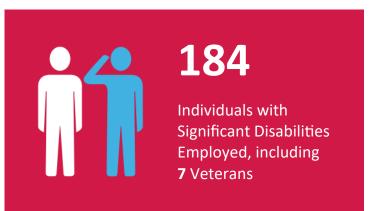

# SourceAmerica/AbilityOne Network By the Numbers<sup>2</sup>

7 nonprofit agencies headquartered in Hawaii participated in the program as SourceAmerica AbilityOne authorized providers.

<sup>\$17.89/</sup>hr
Average AbilityOne
Employee Wage