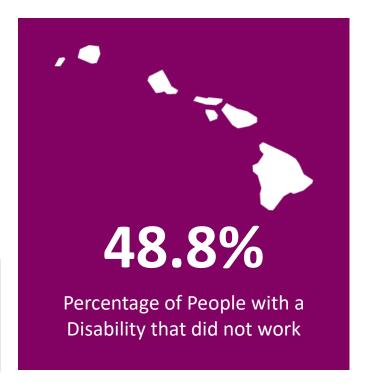

## **Hawaii By the Numbers:**

Population and Employment Statistics<sup>1</sup>

Working Age Population with a Disability (18-64): 80,254

# Percentage that did not work by Disability Type

| Cognitive  | 55.7% |
|------------|-------|
| Hearing    | 38.2% |
| Ambulatory | 63.6% |
| Visual     | 46.6% |