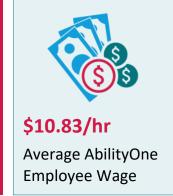

# SourceAmerica/AbilityOne Network By the Numbers<sup>2</sup>

6 nonprofit agencies headquartered in Kentucky participated in the program as SourceAmerica \*/AbilityOne \* authorized providers.

<sup>&</sup>lt;sup>1</sup>Data from 2022 American Community Survey - <a href="https://data.census.gov/cedsci/">https://data.census.gov/cedsci/</a>