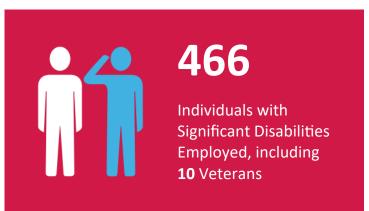

# SourceAmerica/AbilityOne Network By the Numbers<sup>2</sup>

6 nonprofit agencies headquartered in Kentucky participated in the program as SourceAmerica \*/AbilityOne \* authorized providers.

<sup>&</sup>lt;sup>1</sup>Data from 2022 American Community Survey - <a href="https://data.census.gov/cedsci/">https://data.census.gov/cedsci/</a>