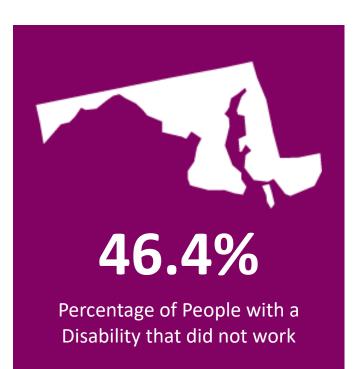

#### Maryland By the Numbers:

Population and Employment Statistics<sup>1</sup>

Working Age Population with a Disability (18-64): 352,249

# Percentage that did not work by Disability Type

| Cognitive  | 51.3% |
|------------|-------|
| Hearing    | 30.6% |
| Ambulatory | 60.4% |
| Visual     | 43%   |