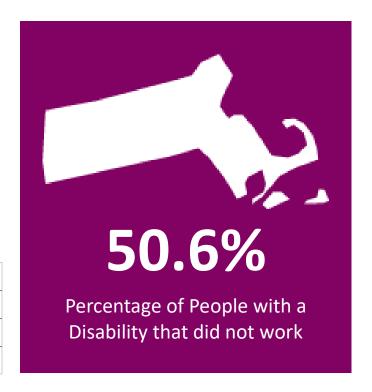

#### **Massachusetts By the Numbers:**

Population and Employment Statistics<sup>1</sup>

Working Age Population with a Disability (18-64): 434,336

## Percentage that did not work by Disability Type

| Cognitive  | 56.1% |
|------------|-------|
| Hearing    | 33.5% |
| Ambulatory | 69.9% |
| Visual     | 43%   |