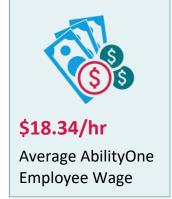

## SourceAmerica/AbilityOne Network By the Numbers<sup>2</sup>

4 nonprofit agencies headquartered in Missouri participated in the program as SourceAmerica \*/AbilityOne \* authorized providers.

<sup>&</sup>lt;sup>1</sup>Data from 2022 American Community Survey - <a href="https://data.census.gov/cedsci/">https://data.census.gov/cedsci/</a>