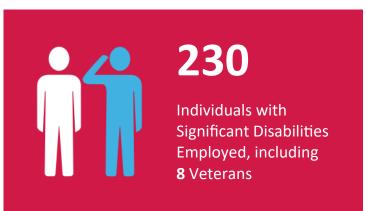

## SourceAmerica/AbilityOne Network By the Numbers<sup>2</sup>

4 nonprofit agencies headquartered in Missouri participated in the program as SourceAmerica \*/AbilityOne \* authorized providers.

<sup>&</sup>lt;sup>1</sup>Data from 2022 American Community Survey - <a href="https://data.census.gov/cedsci/">https://data.census.gov/cedsci/</a>