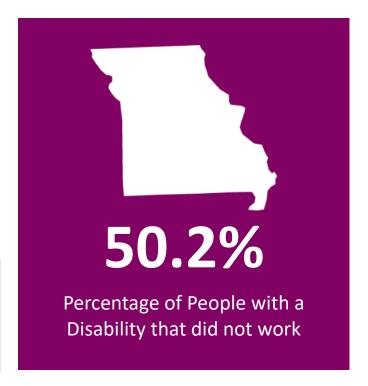

#### **Missouri By the Numbers:**

Population and Employment Statistics<sup>1</sup>

Working Age Population with a Disability (18-64): 470,302

# Percentage that did not work by Disability Type

| Cognitive  | 54.7% |
|------------|-------|
| Hearing    | 39.2% |
| Ambulatory | 68.8% |
| Visual     | 47.3% |