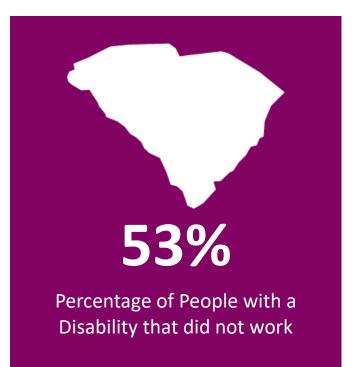

#### South Carolina By the Numbers:

Population and Employment Statistics<sup>1</sup>

Working Age Population with a Disability (18-64): 378,198

## Percentage that did not work by Disability Type

| Cognitive  | 57.8% |
|------------|-------|
| Hearing    | 39.1% |
| Ambulatory | 67.9% |
| Visual     | 47.6% |