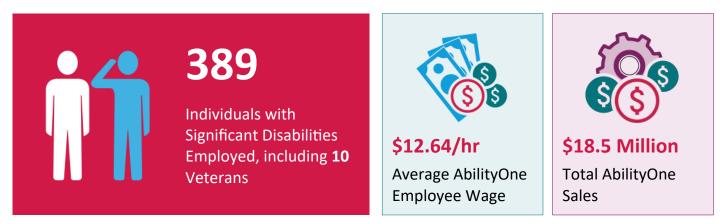

#### **SourceAmerica/AbilityOne Network By the Numbers**<sup>2</sup>

10 nonprofit agencies headquartered in South Carolina participated in the program as SourceAmerica<sup>®</sup>/AbilityOne<sup>®</sup> authorized providers.

<sup>1</sup> Data from 2022 American Community Survey - <u>https://data.census.gov/cedsci/</u> <sup>2</sup> Fiscal Year 2023