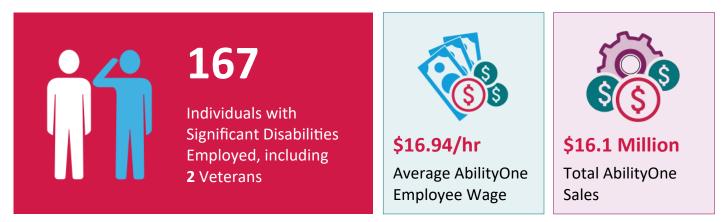

### **SourceAmerica/AbilityOne Network By the Numbers**<sup>2</sup>

3 nonprofit agencies headquartered in Washington, DC participated in the program as SourceAmerica<sup>®</sup>/AbilityOne<sup>®</sup> authorized providers.