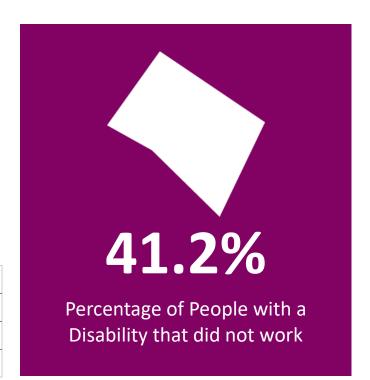

#### Numbers:

Population and Employment Statistics<sup>1</sup>

Working Age Population with a Disability (18-64): 40,363

# Percentage that did not work by Disability Type

| Cognitive  | 46%   |
|------------|-------|
| Hearing    | 35.4% |
| Ambulatory | 54.6% |
| Visual     | 35.1% |