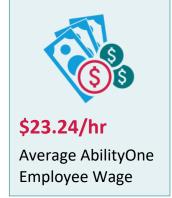

#### SourceAmerica/AbilityOne Network By the Numbers<sup>2</sup>

12 nonprofit agencies headquartered in Washington participated in the program as SourceAmerica \*/AbilityOne \* authorized providers.

<sup>&</sup>lt;sup>1</sup> Data from 2022 American Community Survey - <a href="https://data.census.gov/cedsci/">https://data.census.gov/cedsci/</a>