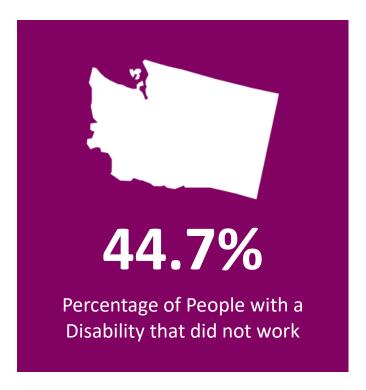

#### **Washington By the Numbers:**

Population and Employment Statistics<sup>1</sup>

Working Age Population with a Disability (18-64): 532,044

### Percentage that did not work by Disability Type

| Cognitive  | 49.3% |
|------------|-------|
| Hearing    | 35%   |
| Ambulatory | 61.5% |
| Visual     | 41.4% |