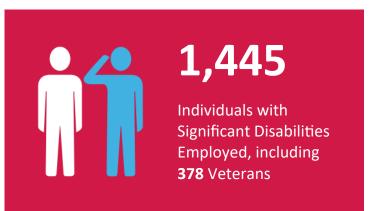

#### SourceAmerica/AbilityOne Network By the Numbers<sup>2</sup>

12 nonprofit agencies headquartered in Washington participated in the program as SourceAmerica \*/AbilityOne \* authorized providers.

<sup>&</sup>lt;sup>1</sup> Data from 2022 American Community Survey - <a href="https://data.census.gov/cedsci/">https://data.census.gov/cedsci/</a>