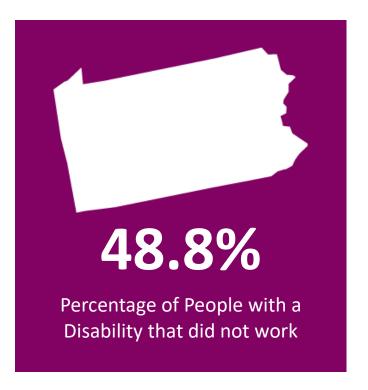

#### **Pennsylvania By the Numbers:**

Population and Employment Statistics<sup>1</sup>

Working Age Population with a Disability (18-64): 928,733