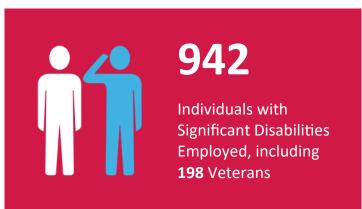

### SourceAmerica/AbilityOne Network By the Numbers<sup>2</sup>

18 nonprofit agencies headquartered in Pennsylvania participated in the program as SourceAmerica \*/AbilityOne \* authorized providers.

<sup>&</sup>lt;sup>1</sup>Data from 2022 American Community Survey - <a href="https://data.census.gov/cedsci/">https://data.census.gov/cedsci/</a>