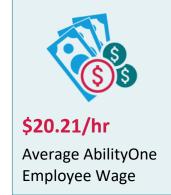

### SourceAmerica/AbilityOne Network By the Numbers<sup>2</sup>

18 nonprofit agencies headquartered in Pennsylvania participated in the program as SourceAmerica \*/AbilityOne \* authorized providers.

<sup>&</sup>lt;sup>1</sup>Data from 2022 American Community Survey - <a href="https://data.census.gov/cedsci/">https://data.census.gov/cedsci/</a>